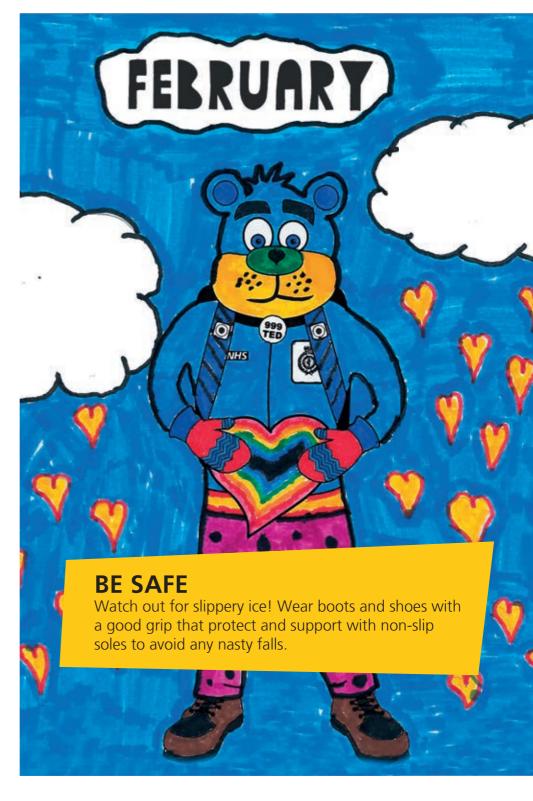

d | Thu | Fri | Sat | Sun |
|----|-----|-----|-----|-----|-----|-----|-----|
| 5  |     |     | 1   | 2   | 3   | 4   | 5   |
| 6  | 6   | 7   | 8   | 9   | 10  | 11  | 12  |
| 7  | 13  | 14  | 15  | 16  | 17  | 18  | 19  |
| 8  | 20  | 21  | 22  | 23  | 24  | 25  | 26  |
| 9  | 27  | 28  |     |     |     |     |     |

| 1  | Wed     |
|----|---------|
| 2  | Thu     |
| 3  | Fri     |
| 4  | Sat     |
| 5  | Sun     |
| 6  | Mon wk6 |
| 7  | Tue     |
| 8  | Wed     |
| 9  | Thu     |
| 10 | Fri     |
| 11 | Sat     |
| 12 | Sun     |
| 13 | Mon wk7 |
| 14 | Tue     |
| 15 | Wed     |
| 16 | Thu     |
| 17 | Fri     |
| 18 | Sat     |
| 19 | Sun     |
| 20 | Mon wk8 |
| 21 | Tue     |
| 22 | Wed     |
| 23 | Thu     |
| 24 | Fri     |
| 25 | Sat     |
| 26 | Sun     |
| 07 | N. 4    |





Mon wk9

Tue Wed

Thu

28

1 2

3 Fri

## SCAS KIDS

Congratulations to the winners of the colouring competition: Abbey Woods Academy, Wallingford; Faringdon Junior School; The King's School, Fair Oak, Eastleigh

### FEBRUARY2017

### JANUARY 2017

|   | Mon<br>30 |    | Wed | Thu | Fri | Sat | Sun<br>1 |
|---|-----------|----|-----|-----|-----|-----|----------|
| 1 | 2         | 3  | 4   | 5   | 6   | 7   | 8        |
| 2 | 9         | 10 | 11  | 12  | 13  | 14  | 15       |
| 3 | 16        | 17 | 18  | 19  | 20  | 21  | 22       |
| 4 | 23        | 24 | 25  | 26  | 27  | 28  | 29       |
|   |           |    |     |     |     |     |          |

#### **MARCH 2017**

| Wk | Mon | Tue | Wed | Thu | Fri | Sat | Sur |
|----|-----|-----|-----|-----|-----|-----|-----|
| 9  |     |     | 1