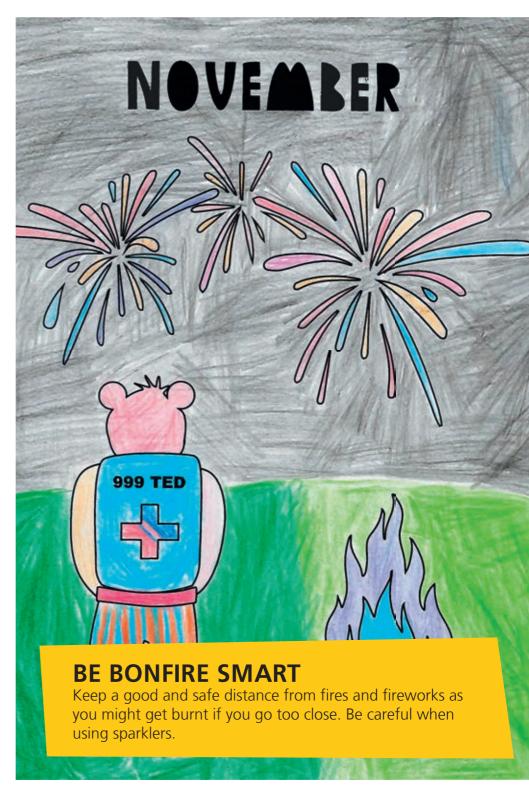

| 7   | 8   | 9   | 10  | 11  | 12  |  |  |
| 46  | 13               | 14  | 15  | 16  | 17  | 18  | 19  |  |  |
| 47  | 20               | 21  | 22  | 23  | 24  | 25  | 26  |  |  |
| 48  | 27               | 28  | 29  | 30  |     |     |     |  |  |

| 1  | Wed      |
|----|----------|
| 2  | Thu      |
| 3  | Fri      |
| 4  | Sat      |
| 5  | Sun      |
| 6  | Mon wk45 |
| 7  | Tue      |
| 8  | Wed      |
| 9  | Thu      |
| 10 | Fri      |
| 11 | Sat      |
| 12 | Sun      |
| 13 | Mon wk46 |
| 14 | Tue      |
| 15 | Wed      |
| 16 | Thu      |
| 17 | Fri      |
| 18 | Sat      |
| 19 | Sun      |
| 20 | Mon wk47 |
| 21 | Tue      |
| 22 | Wed      |
| 23 | Thu      |
| 24 | Fri      |
| 25 | Sat      |
| 26 | Sun      |
| 27 | Mon wk48 |
| 28 | Tue      |
| 29 | Wed      |





1

Thu

Fri

# SCASKIDS

Congratulations to the winners of the colouring competition: Abbey Woods Academy, Wallingford; Faringdon Junior School; The King's School, Fair Oak, Eastleigh

### NOVEMBER2017

#### OCTOBER 2017

| W | /k | Mon | Tue | Wed | Thu | Fri | Sat | Sun |
|---|----|-----|-----|-----|-----|-----|-----|-----|
| 3 | 9  | 30  | 31  |     |     |     |     | 1   |
| 4 | 0  | 2   | 3   | 4   | 5   | 6   | 7   | 8   |
| 4 | 1  | 9   | 10  | 11  | 12  | 13  | 14  | 15  |
| 4 | 2  | 16  | 17  | 18  | 19  | 20  | 21  | 22  |
| 4 | 3  | 23  | 24  | 25  | 26  | 27  | 28  | 29  |

#### **DECEMBER 2017**

| Wk | Mon | Tue | Wed | Thu | Fri | Sat | Sun |
|----|-----|-----|-----|-----|-----|-----|-----|
| 48 |     |     |     |     | 1   | 2   | 3   |
| 49 | 4   | 5   | 6   | 7   |