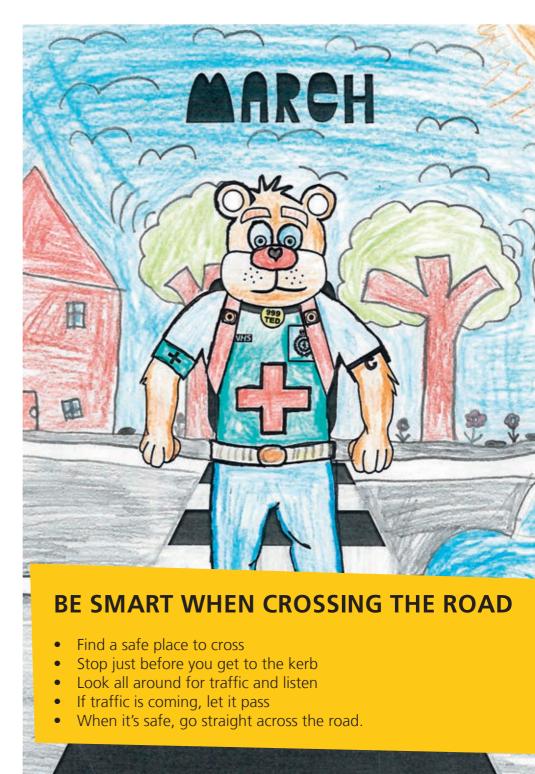

-----|-----|
| 9  |     |     | 1   | 2   | 3   | 4   | 5   |
| 10 | 6   | 7   | 8   | 9   | 10  | 11  | 12  |
| 11 | 13  | 14  | 15  | 16  | 17  | 18  | 19  |
| 12 | 20  | 21  | 22  | 23  | 24  | 25  | 26  |
| 13 | 27  | 28  | 29  | 30  | 31  |     |     |

| 1  | Wed      |
|----|----------|
| 2  | Thu      |
| 3  | Fri      |
| 4  | Sat      |
| 5  | Sun      |
| 6  | Mon wk10 |
| 7  | Tue      |
| 8  | Wed      |
| 9  | Thu      |
| 10 | Fri      |
| 11 | Sat      |
| 12 | Sun      |
| 13 | Mon wk11 |
| 14 | Tue      |
| 15 | Wed      |
| 16 | Thu      |
| 17 | Fri      |
| 18 | Sat      |
| 19 | Sun      |
| 20 | Mon wk12 |
| 21 | Tue      |
| 22 | Wed      |
| 23 | Thu      |
| 24 | Fri      |
| 25 | Sat      |
| 26 | Sun      |
| 27 | Mon wk13 |
| 28 | Tue      |
| 29 | Wed      |





31 Fri

Thu

# SCASKIDS

Congratulations to the winners of the colouring competition: Abbey Woods Academy, Wallingford; Faringdon Junior School; The King's School, Fair Oak, Eastleigh

#### FEBRUARY 2017

| Wk | Mon | Tue | Wed | Thu | Fri | Sat | Sun |
|----|-----|-----|-----|-----|-----|-----|-----|
| 5  |     |     | 1   | 2   | 3   | 4   | 5   |
| 6  | 6   | 7   | 8   | 9   | 10  | 11  | 12  |
| 7  | 13  | 14  | 15  | 16  | 17  | 18  | 19  |
| 8  | 20  | 21  | 22  | 23  | 24  | 25  | 26  |
| 9  | 27  | 28  |     |     |     |     |     |

### MARCH2017

### APRIL 2017

| Wk | Mon | Tue | Wed | Thu | Fri | Sat | Sun |
|----|-----|-----|-----|-----|-----|-----|-----|
| 13 |     |     |     |     |     | 1   | 2   |
| 14 | 3   | 4   | 5   | 6   | 7   | 8   | 9   |
| 15 | 10  | 11  | 1