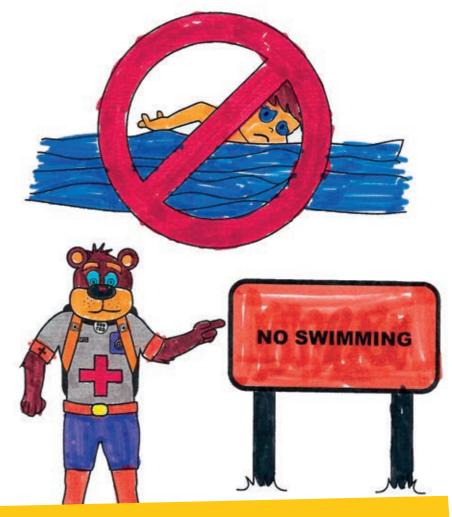

### **BE WATER DANGER SAVVY**

Don't go swimming in lakes, rivers, canals or reservoirs - some have unseen currents which can pull you under. The water is also a lot colder than you might expect.

Wed

Thu

31