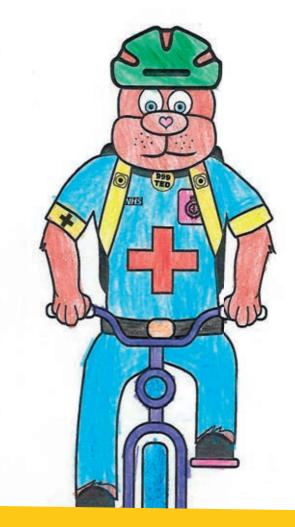

### **BE ROAD BIKE SAFE**

Always wear your helmet when cycling. Also check that it's the right size for you and fitted correctly.