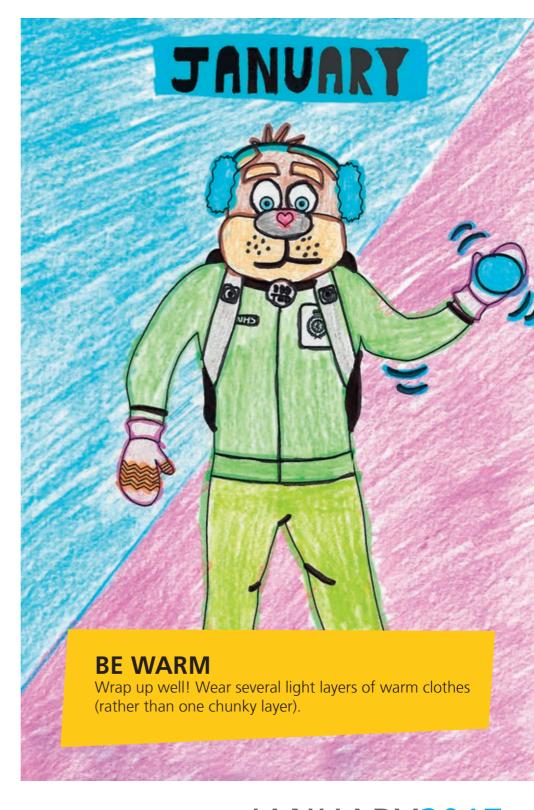

|
| 7  | Sat     |                |
| 8  | Sun     |                |
| 9  | Mon wk2 |                |
| 10 | Tue     |                |
| 11 | Wed     |                |
| 12 | Thu     |                |
| 13 | Fri     |                |
| 14 | Sat     |                |
| 15 | Sun     |                |
| 16 | Mon wk3 |                |
| 17 | Tue     |                |
| 18 | Wed     |                |
| 19 | Thu     |                |
| 20 | Fri     |                |
| 21 | Sat     |                |
| 22 | Sun     |                |
| 23 | Mon wk4 |                |
| 24 | Tue     |                |
| 25 | Wed     |                |
| 26 | Thu     |                |
| 27 | Fri     |                |
| 28 | Sat     |                |
| 29 | Sun     |                |





31 Tue

Mon wk5



Congratulations to the winners of the colouring competition: Abbey Woods Academy, Wallingford; Faringdon Junior School; The King's School, Fair Oak, Eastleigh

#### DECEMBER 2016

| DECLIVIDEN 2010 |     |     |     |     |     |     |     |  |  |
|-----------------|-----|-----|-----|-----|-----|-----|-----|--|--|
| Wk              | Mon | Tue | Wed | Thu | Fri | Sat | Sun |  |  |
| 48              |     |     |     | 1   | 2   | 3   | 4   |  |  |
| 49              | 5   | 6   | 7   | 8   | 9   | 10  | 11  |  |  |
| 50              | 12  | 13  | 14  | 15  | 16  | 17  | 18  |  |  |
| 51              | 19  | 20  | 21  | 22  | 23  | 24  | 25  |  |  |
| 52              | 26  | 27  | 28  | 29  | 30  | 31  |     |  |  |

### JANUARY2017

### FEBRUARY 2017

| Wk | Mon | Tue